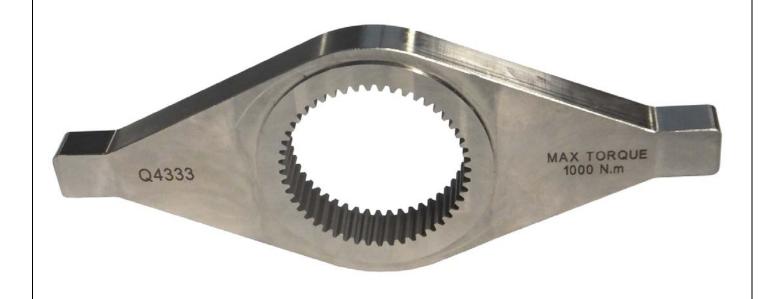

## ENGINEER TO ORDER SPECIAL PROJECT INFORMATION SHEET

| <b>Project Description</b> | Stainless steel double sided flat reaction to fit 72-1000 remote tool |                |       |
|----------------------------|-----------------------------------------------------------------------|----------------|-------|
| Date created               | December 2017                                                         | Project Number | Q4333 |

## **SOLUTION**

PneuTorque 72-1000 remote tool fitted with a stainless steel double sided flat reaction plate, having lugs to suit customer's part, and machined all over to fine surface finish.